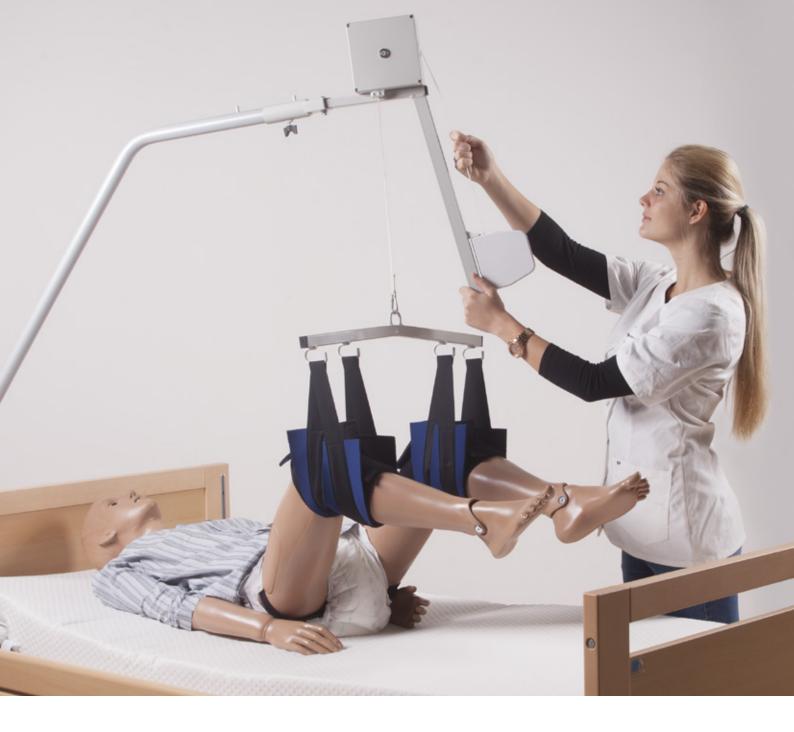

#### THE revolution in nursing and hygiene

Where daily patient care is often done with lots of improvisation and effort, there is now the patient lifter "pulley", a new product that is an immense help for any nurse. A manual or motor-powered lifter puts the lower body into a position in which the buttocks are slightly lifted above the mattress.

This way, the entire area to be taken care of is easily accessible and can be dealt with highly comfortably and with impeccable hygiene.

#### pulley e

• motor-powered version The patient is lifted with a high-performance motor via a remote control. (on the right)

First, a comfortable double sleeve is put aroundf the patient's thigs and lower legs.

Then the two sleeves are attached to the lifting brackets with an additional loop.

Finally, the nurse will put the patient in the desired position and can start working immediately.

Werner Mühle Metallverarbeitung GmbH & Co. KG Boschstraße 6 35799 Merenberg Germany