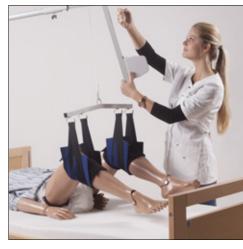

#### THE revolution in nursing and hygiene

Where daily patient care is often done with lots of improvisation and effort, there is now the patient lifter "pulley", a new product that is an immense help for any nurse. A manual or motor-powered lifter puts the lower body into a position in which the buttocks are slightly lifted above the mattress.

This way, the entire area to be taken care of is easily accessible and can be dealt with highly comfortably and with impeccable hygiene.