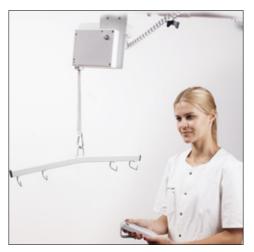

#### pulley e

• motor-powered version The patient is lifted with a high-performance motor via a remote control. (on the right)

First, a comfortable double sleeve is put aroundf the patient's thigs and lower legs.