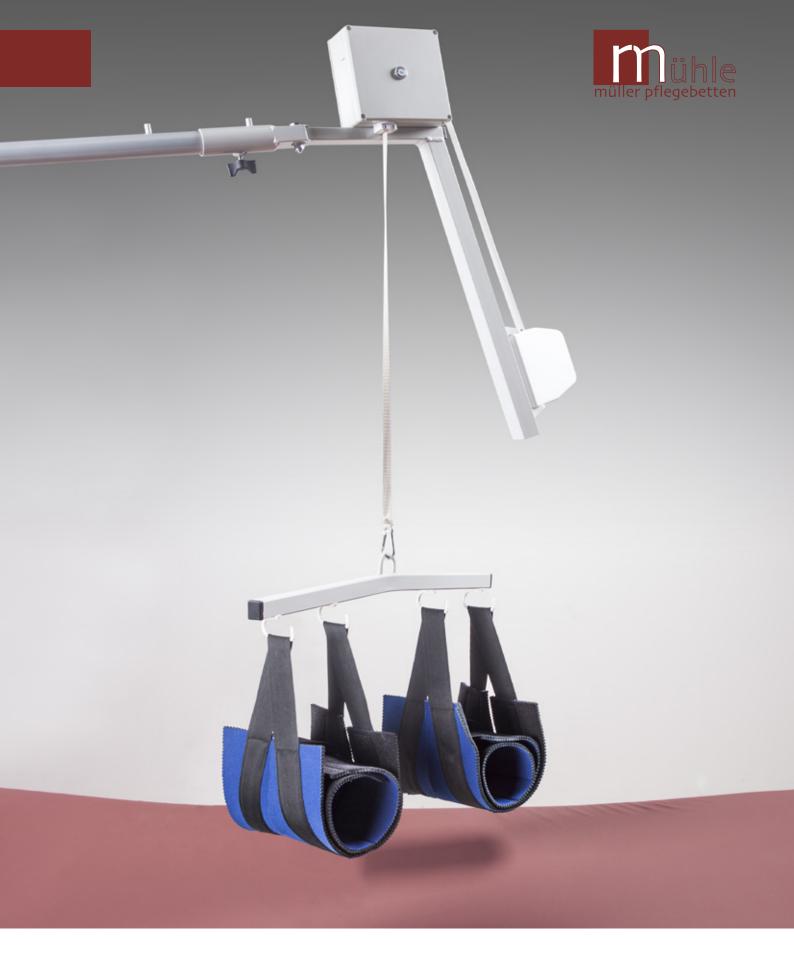

#### THE revolution in nursing and hygiene

Where daily patient care is often done with lots of improvisation and effort, there is now the patient lifter "pulley", a new product that is an immense help for any nurse. A manual or motor-powered lifter puts the lower body into a position in which the buttocks are slightly lifted above the mattress.

This way, the entire area to be taken care of is easily accessible and can be dealt with highly comfortably and with impeccable hygiene.

#### pulley e

• motor-powered version The patient is lifted with a high-performance motor via a remote control. (on the right)

First, a comfortable double sleeve is put aroundf the patient's thigs and lower legs.

Then the two sleeves are attached to the lifting brackets with an additional loop.

Finally, the nurse will put the patient in the desired position and can start working immediately.

Werner Mühle Metallverarbeitung GmbH & Co. KG Boschstraße 6 35799 Merenberg Germany