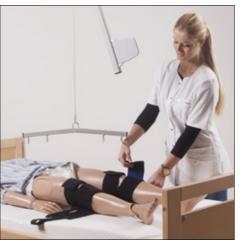

#### pulley e

• motor-powered version The patient is lifted with a high-performance motor via a remote control. (on the right)

First, a comfortable double sleeve is put aroundf the patient's thigs and lower legs.