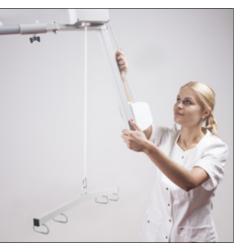

### pulley mmanual version

The patient is put in the desired position with a belt. (on the left)