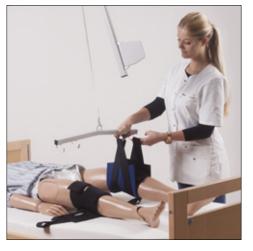

Then the two sleeves are attached to the lifting brackets with an additional loop.

Finally, the nurse will put the patient in the desired position and can start working immediately.

Werner Mühle Metallverarbeitung GmbH & Co. KG Boschstraße 6 35799 Merenberg Germany